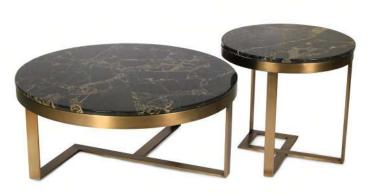

# THEDOVER

### THE SET

The Dover Tables. Set of 2 is a timeless and attractive set of tables to use as a coffee or side table arrangement in a living area. The marble surface adds a gorgeous natural texture while the sturdy brass frame brings warmth to a room, and has a gorgeous geometric shaped base to make a unique statement.

### **COFFEE TABLE**

W90 | D90 | H38

The Dover Coffee Table, Short is a stunning table to use in the living area. The sturdy brass frame in striking geometric shape and beautiful marble creates a sophisticated statement for any interior.

### SIDE TABLE

W55 | D55 | H50

The Dover Side Table. Tall is an elegant and timeless side table to use in a living area. The sophisticated marble and elegant geometric brass frame works beautifully in most interiors, and the size makes it the perfect accompaniment next to a sofa.