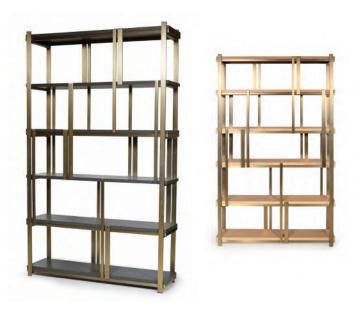

### **BOOKCASE**

### W120 | D32.5 | H200

The Olivie Bookcase has a beautiful pared back aesthetic with a brushed brass finish and custom wood shelving, creating a real statement piece. The stainless steel frame in brushed brass finish has a beautiful bold shape that leaves the perfect base to display books, vases, and ornaments.