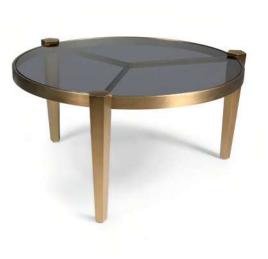

### **COFFEE TABLE**

W90 | D90 | H38

The Dover Coffee Table, Short is a stunning table to use in the living area. The sturdy brass frame in striking geometric shape and beautiful marble creates a sophisticated statement for any interior.

### THE SET

The Dover Tables. Set of 2 is a timeless and attractive set of tables to use as a coffee or side table arrangement in a living area. The marble surface adds a gorgeous natural texture while the sturdy brass frame brings warmth to a room, and has a gorgeous geometric shaped base to make a unique statement.