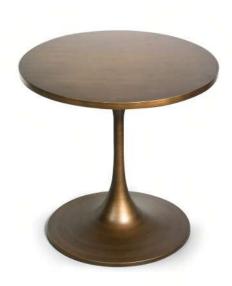

### W55 | D55 | H60

The Clessidra Side Table is a contemporary table with a unique teardrop metallic base that immediately catches your attention. The table's simple design fits any interior and adds a touch of elegance and luxury. Perfect for displaying any beautiful decor, plants or lamps.