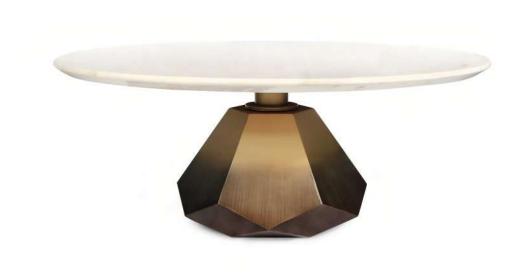

### **COFFEE TABLE**

W105 | D105 | H43

This Mahorn Coffee Table is a standout design. The table has a diamond shaped base and the transition of colours on the base creates an optical lift. This table can easily become the focal point in any interior, and looks great styled with a mix of industrial pieces and softer colours.

Top: White jade marble.