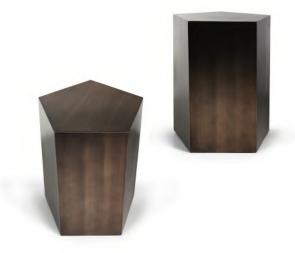

Top: White jade marble.

W44 | D44 | H56

The Kano Side Table is a classic piece with a twist. This versatile tree-trunk-like side table in a geometric shape is suitable for all interiors. Whether juxtaposed with softer lines and lighter colours, or kept in a darker more raw and industrial space, it is bound to bring a stylish touch to any area. Use as a side table, bedside table or plant stand.