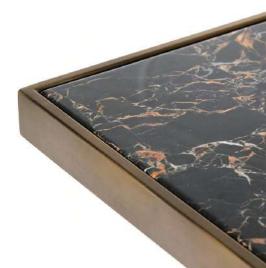

# THESAPLE Material: Stainless steel frame in brushed brass with Portoro marble top.

### W120 | D35 | H80

This console table is perfect for use in a hallway, corridor or room where space is limited due to its slim shape. The beautiful marble surface, sturdy brass frame and gorgeous unique base shape makes it a sleek table for a modern interior.