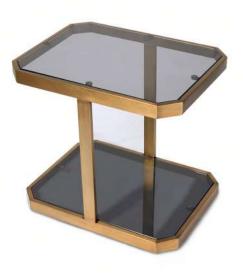

### W55 | D42 | H50

The Tezalle Side Table is a contemporary and sophisticated piece. With double-layered smoked glass and elegant brushed brass finished frame, it is a stunning piece for any design space. Its simple design stands out with the metal edge, and pairs well with other metal or colourful accessories. Perfect for both the living room, bedroom or hallway.

### **COFFEE TABLE**

W130 | D75 | H40

The Tezalle Coffee Table is a simple design that stand out. A solid brushed brass finished frame and smoked glass base and top makes the Tezalle a design suitable for both classic and contemporary spaces.

### **CONSOLE TABLE**

W120 | D35 | H80

The Tezalle Console Table is a stunning coffee table for any interior. Its elegant brushed brass finished frame and smoked glass bottom and top create a sophisticated look while maintaining a light feel. In addition, the console's size makes it perfect for narrow hallways.