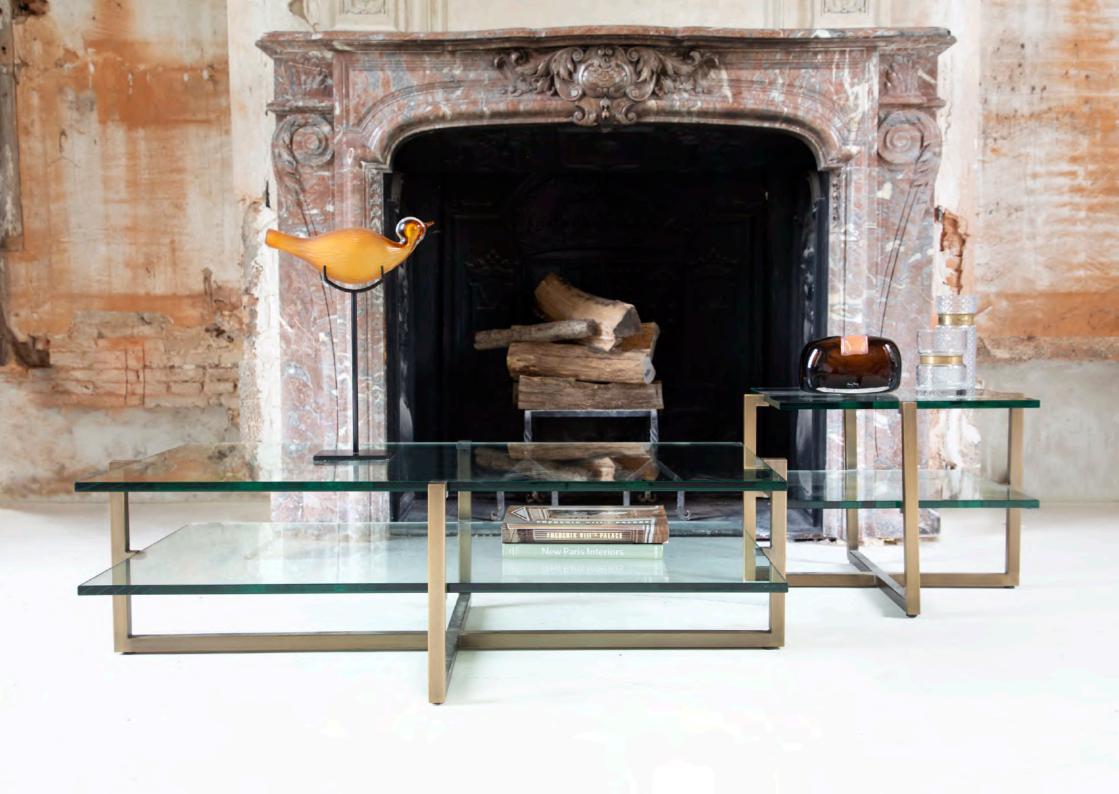

# THEARCANE

**Material:** Stainless steel frame in brushed steel and brushed brass finish with smoked glass top.

### **COFFEE TABLE**

W120 | D76 | H38

The Arcane Coffee Table is a sleek table for a modern interior. Its smoked glass top keeps the form light and helps keep the room looking spacious. The sturdy brushed steel and brushed brass finished frame adds warmth to the room, and has gorgeous overlapping details between the two metal tones.

### **CONSOLE TABLE**

W130 | D40 | H75

The Arcane Console is perfect for use in a hallway, corridor or room where space is limited due to its slim shape. Its smoked glass top keeps the room looking airy and spacious, while the elegant overlap of metal finishes adds warmth.

W50 | D50 | H50

The Arcane Side Table is a stunning side table for a modern interior. The overlapping details between the two metal tones, combined with the smoked glass top creates a sturdy yet elegant look.