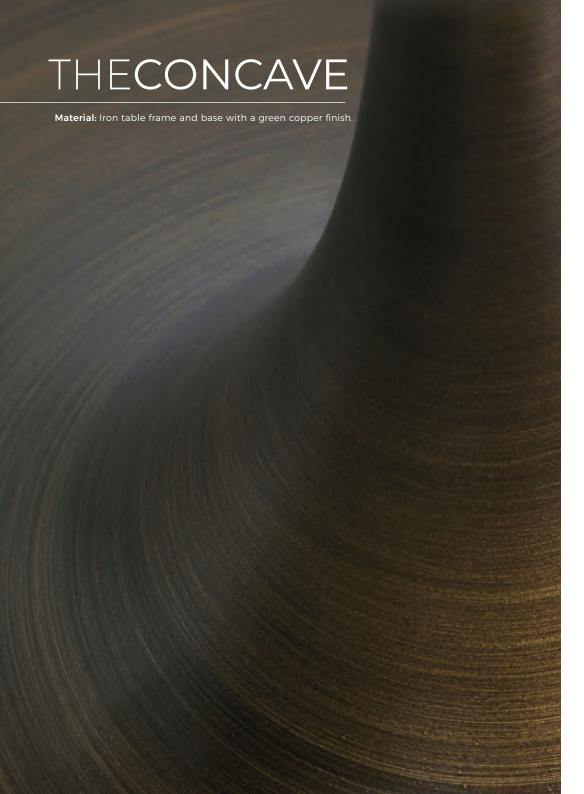

### W52 | D52 | H50

The Concave Side Table is a simple versatile piece of furniture suitable for both classic and modern interiors. The classic shape in green copper finish creates a great background for interesting decor pieces.