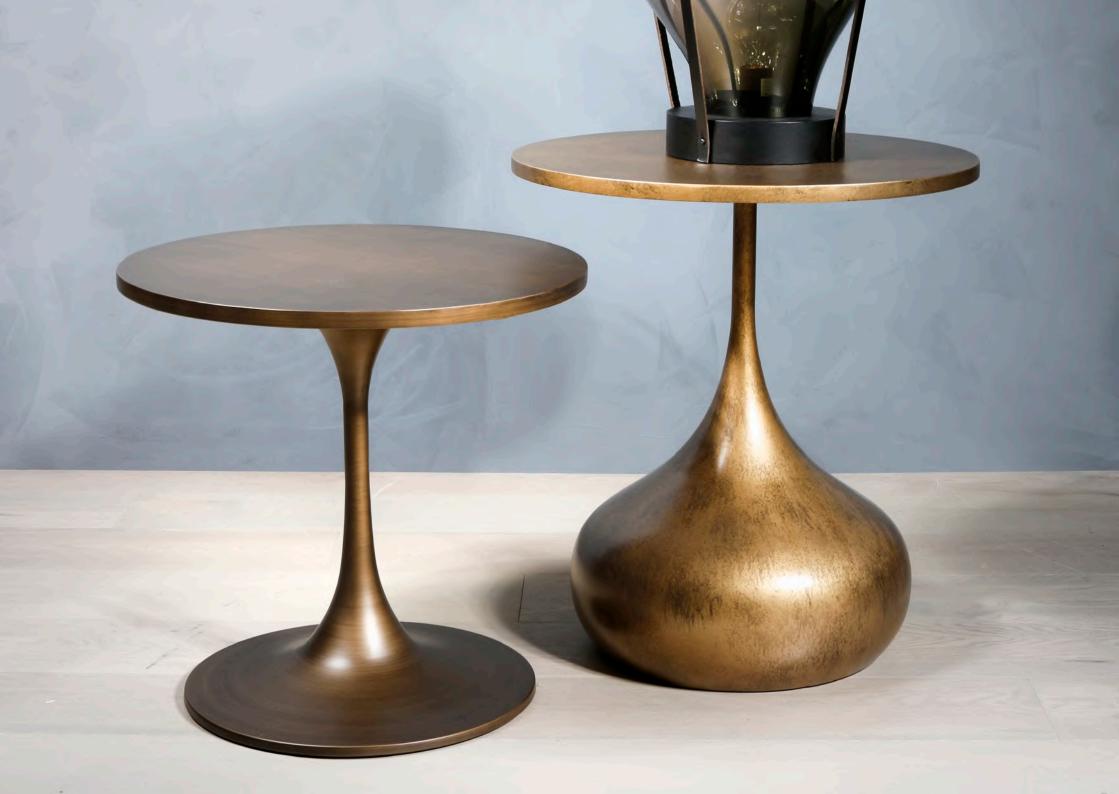

### W55 | D55 | H60

The Clessidra Side Table is a contemporary table with a unique teardrop metallic base that immediately catches your attention. The table's simple design fits any interior and adds a touch of elegance and luxury. Perfect for displaying any beautiful decor, plants or lamps.