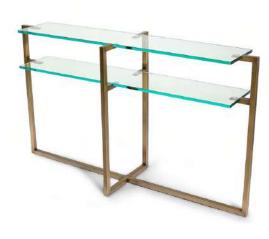

# THEKAYTA

Material: Stainless steel frame in brushed brass with 15mm thick glass top.

### **CONSOLE TABLE**

W140 | D40 | H80

The Kayta Console Table is a stylish table for the ultra-modern home. Its glass shelves keep the area feeling spacious and elegant, while the sturdy brass finished frame adds warmth to the space. The slim frame design makes this table perfect for use in a hallway, corridor or room where space is limited.