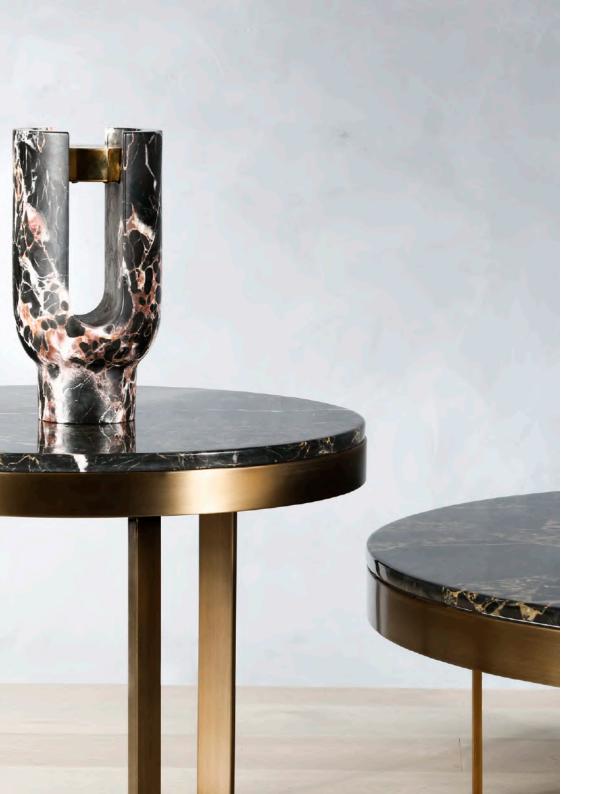

### THE SET

The Dover Tables. Set of 2 is a timeless and attractive set of tables to use as a coffee or side table arrangement in a living area. The marble surface adds a gorgeous natural texture while the sturdy brass frame brings warmth to a room, and has a gorgeous geometric shaped base to make a unique statement.

### **COFFEE TABLE**

W90 | D90 | H38

The Dover Coffee Table, Short is a stunning table to use in the living area. The sturdy brass frame in striking geometric shape and beautiful marble creates a sophisticated statement for any interior.

### SIDE TABLE

W55 | D55 | H50

The Dover Side Table. Tall is an elegant and timeless side table to use in a living area. The sophisticated marble and elegant geometric brass frame works beautifully in most interiors, and the size makes it the perfect accompaniment next to a sofa.