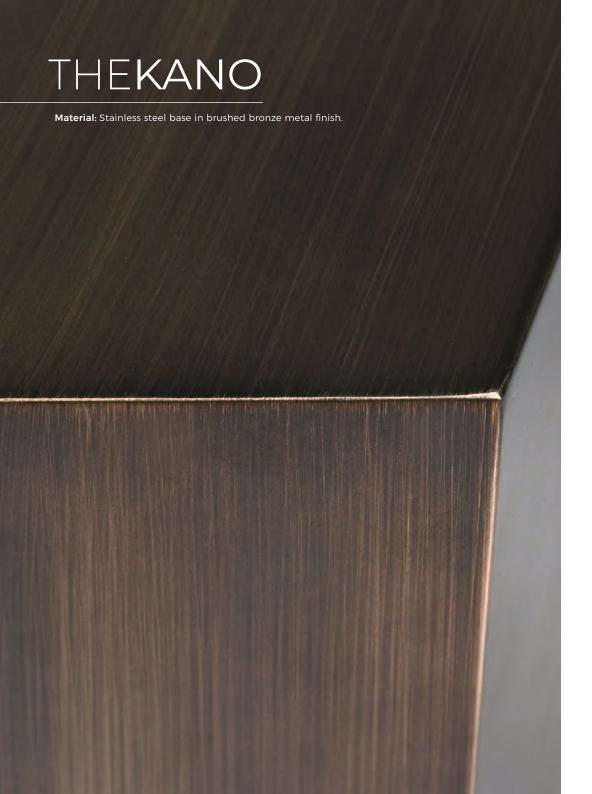

Top: White jade marble.

W44 | D44 | H56

The Kano Side Table is a classic piece with a twist. This versatile tree-trunk-like side table in a geometric shape is suitable for all interiors. Whether juxtaposed with softer lines and lighter colours, or kept in a darker more raw and industrial space, it is bound to bring a stylish touch to any area. Use as a side table, bedside table or plant stand.