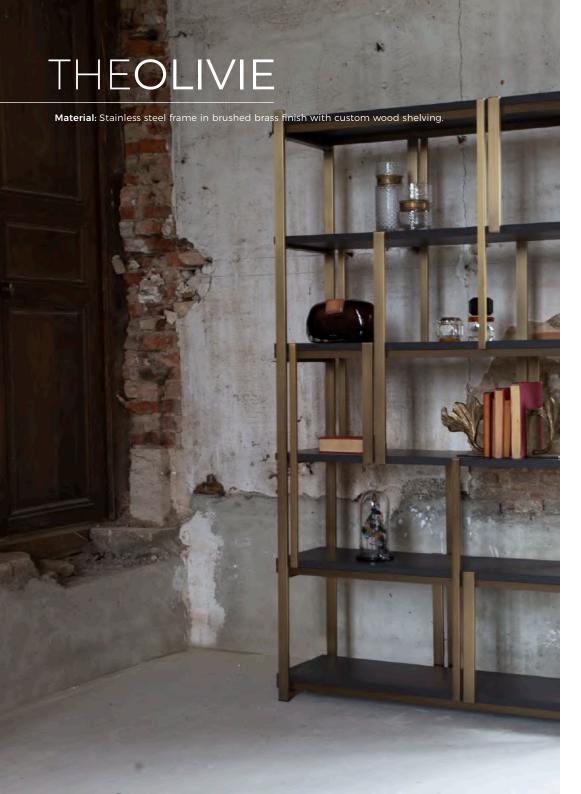

### **BOOKCASE**

### W120 | D32.5 | H200

The Olivie Bookcase has a beautiful pared back aesthetic with a brushed brass finish and custom wood shelving, creating a real statement piece. The stainless steel frame in brushed brass finish has a beautiful bold shape that leaves the perfect base to display books, vases, and ornaments.