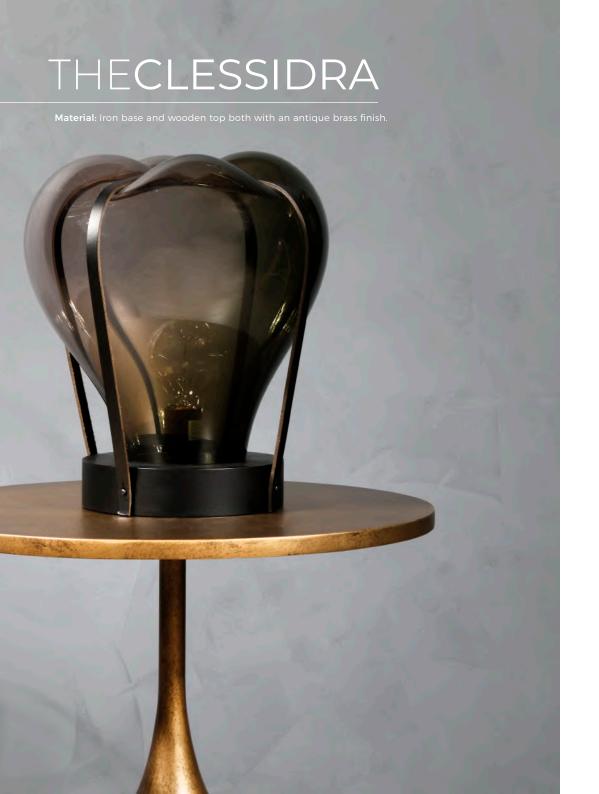

### W55 | D55 | H60

The Clessidra Side Table is a contemporary table with a unique teardrop metallic base that immediately catches your attention. The table's simple design fits any interior and adds a touch of elegance and luxury. Perfect for displaying any beautiful decor, plants or lamps.