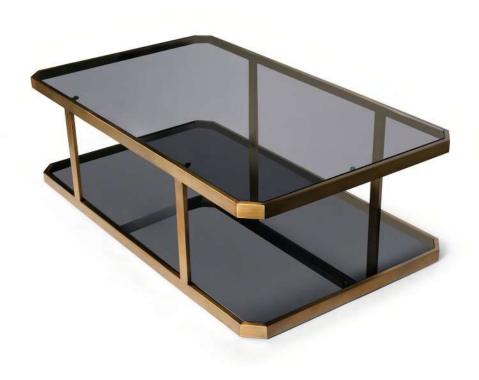

### **COFFEE TABLE**

W130 | D75 | H40

The Tezalle Coffee Table is a simple design that stand out. A solid brushed brass finished frame and smoked glass base and top makes the Tezalle a design suitable for both classic and contemporary spaces.