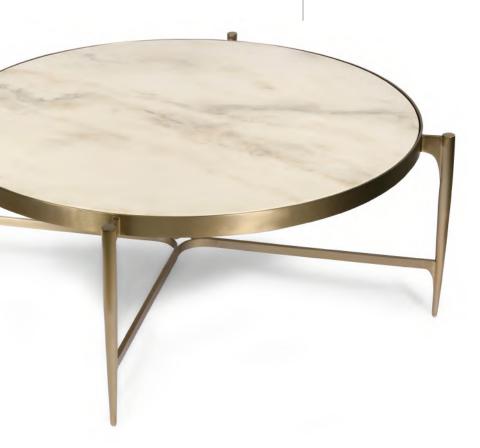

# THESIGOURNEY

Material: Stainless steel frame with Champagne finish and white jade marble top.

### **COFFEE TABLE**

W110 | D110 | H40

The Sigourney Coffee Table is a light and contemporary piece. The light marble and thin frame structure create an airy and soft look, which makes it perfect for a minimalistic or classic living room space. The mix of marble and brushed Champagne finish makes this table a luxurious addition to any interior, and pairs well with both bold colour schemes and toned down designs.