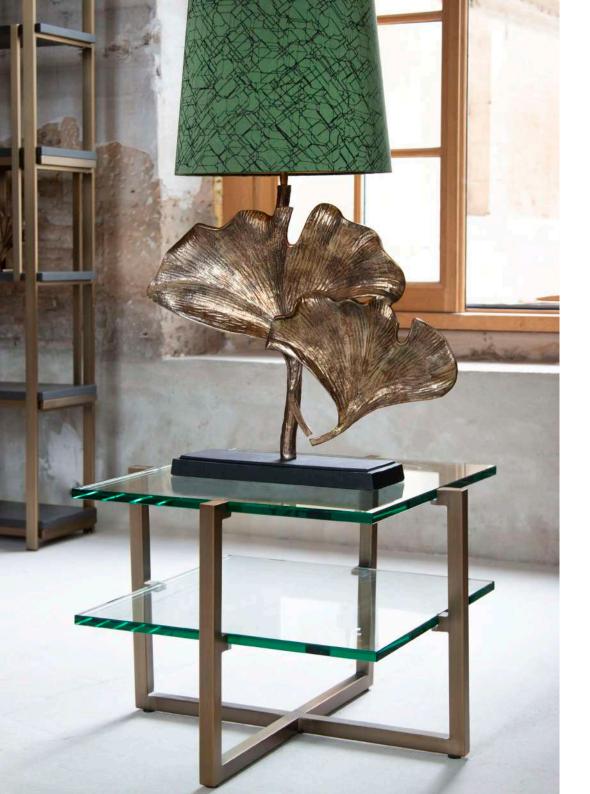

# THEKAYTA

Material: Stainless steel frame in brushed brass with 15mm thick glass top.

### W70 | D70 | H50

The Kayta Side Table is a light and elegant side table for a modern space. Its glass surfaces keep a room looking spacious, and the crossed brass frame add a luxurious touch to the room. Stack interesting books and magazines on the lower shelf while decorating with vases and lamps on the top.