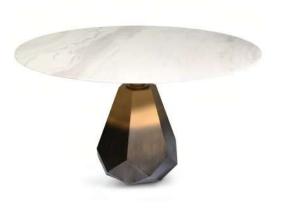

### W135 | D135 | H75

This Mahorn Dining Table is a unique piece of furniture that is both a stylish and functional centrepiece for the dining area. The table is optically lifted through the transition of colours and the diamond shape of the base.

Top: White jade marble.

W44 | D44 | H56

The Kano Side Table is a classic piece with a twist. This versatile tree-trunk-like side table in a geometric shape is suitable for all interiors. Whether juxtaposed with softer lines and lighter colours, or kept in a darker more raw and industrial space, it is bound to bring a stylish touch to any area. Use as a side table, bedside table or plant stand.