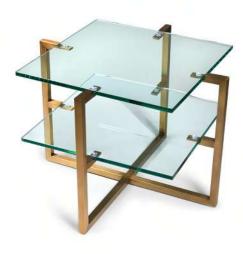

# THEKAYTA

Material: Stainless steel frame in brushed brass with 15mm thick glass top.

### **COFFEE TABLE**

W140 | D80 | H40

The Kayta Coffee Table is a sleek table for a modern interior. Its glass surfaces keep the form light and make a room looking spacious. The sturdy brass frame adds warmth to the room and has a unique cross-shaped base. Use the lower shelf to stack beautiful coffee table books and adorn the glass surface with decorations.

### **CONSOLE TABLE**

W140 | D40 | H80

The Kayta Console Table is a stylish table for the ultra-modern home. Its glass shelves keep the area feeling spacious and elegant, while the sturdy brass finished frame adds warmth to the space. The slim frame design makes this table perfect for use in a hallway, corridor or room where space is limited.

### W70 | D70 | H50

The Kayta Side Table is a light and elegant side table for a modern space. Its glass surfaces keep a room looking spacious, and the crossed brass frame add a luxurious touch to the room. Stack interesting books and magazines on the lower shelf while decorating with vases and lamps on the top.