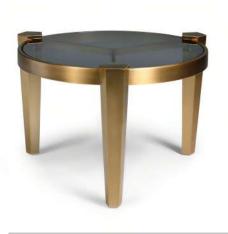

### **COFFEE TABLE**

W90 | D90 | H38

The Dover Coffee Table, Short is a stunning table to use in the living area. The sturdy brass frame in striking geometric shape and beautiful marble creates a sophisticated statement for any interior.

### THE SET

The Dover Tables. Set of 2 is a timeless and attractive set of tables to use as a coffee or side table arrangement in a living area. The marble surface adds a gorgeous natural texture while the sturdy brass frame brings warmth to a room, and has a gorgeous geometric shaped base to make a unique statement.