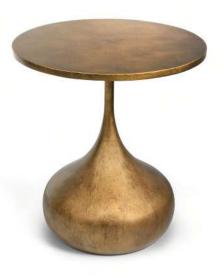

### W55 | D55 | H60

The Clessidra Side Table is a contemporary table with a unique teardrop metallic base that immediately catches your attention. The table's simple design fits any interior and adds a touch of elegance and luxury. Perfect for displaying any beautiful decor, plants or lamps.