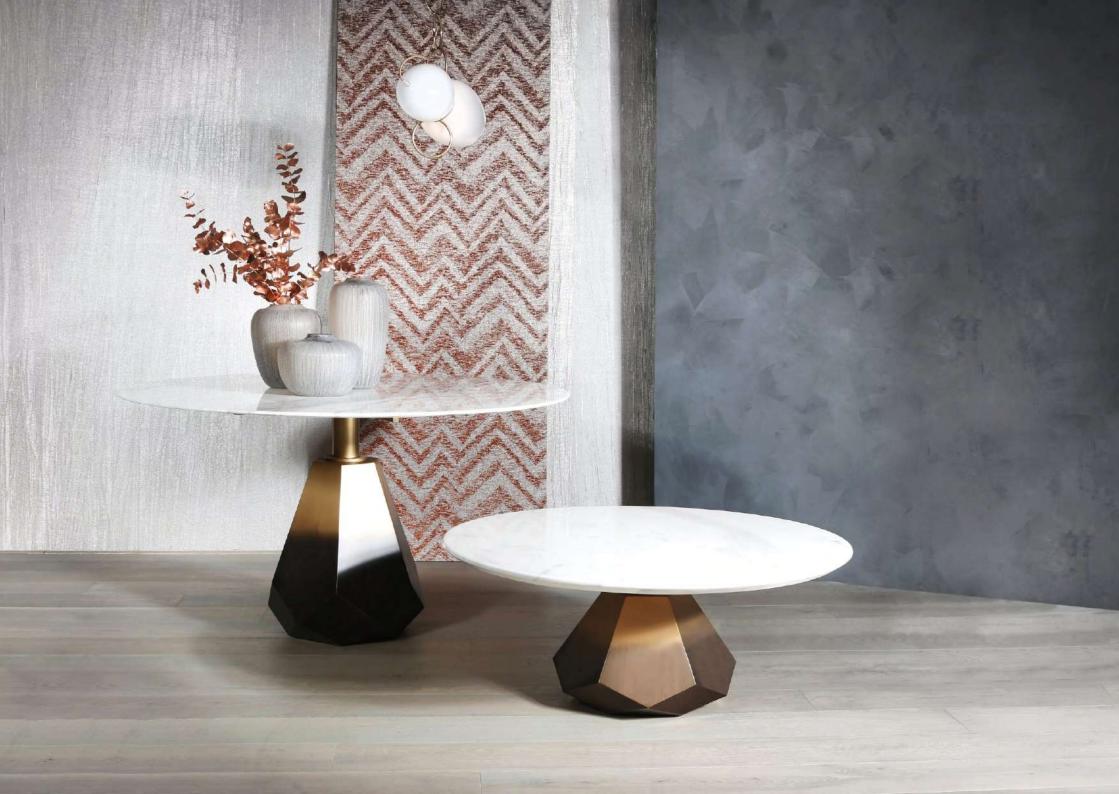

### **COFFEE TABLE**

W105 | D105 | H43

This Mahorn Coffee Table is a standout design. The table has a diamond shaped base and the transition of colours on the base creates an optical lift. This table can easily become the focal point in any interior, and looks great styled with a mix of industrial pieces and softer colours.

Top: White jade marble.

### W135 | D135 | H75

This Mahorn Dining Table is a unique piece of furniture that is both a stylish and functional centrepiece for the dining area. The table is optically lifted through the transition of colours and the diamond shape of the base.

Top: White jade marble.

W44 | D44 | H56

The Kano Side Table is a classic piece with a twist. This versatile tree-trunk-like side table in a geometric shape is suitable for all interiors. Whether juxtaposed with softer lines and lighter colours, or kept in a darker more raw and industrial space, it is bound to bring a stylish touch to any area. Use as a side table, bedside table or plant stand.