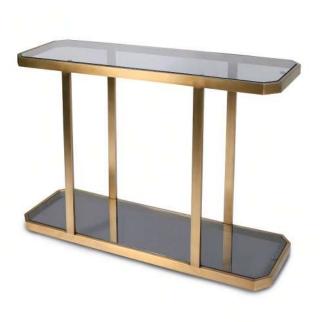

### **CONSOLE TABLE**

W120 | D35 | H80

The Tezalle Console Table is a stunning coffee table for any interior. Its elegant brushed brass finished frame and smoked glass bottom and top create a sophisticated look while maintaining a light feel. In addition, the console's size makes it perfect for narrow hallways.