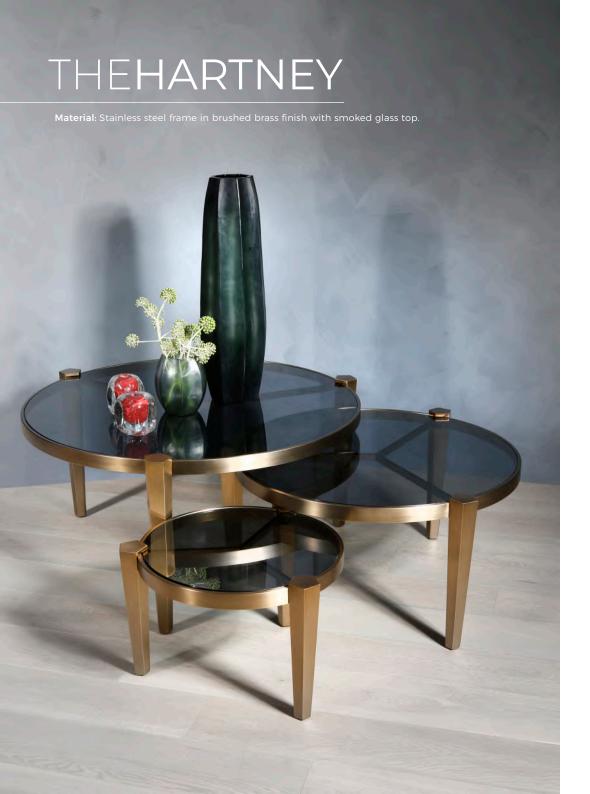

### THE SET

The Hartney Nesting Tables are a set of sleek nesting tables for a modern interior. Each one of the sophisticated tapered legs is finished in a gorgeous pentagon detail, and the smoked glass top creates a spacious illusion. These tables are perfect together in a cluster or for separate uses.

### LARGE TABLE

### W104 | D104 | H50

The large Hartney Table is perfect as a living room coffee table. The elegant tapered legs in pentagon shape and smoked glass top makes it an elegant design for modern interiors.

### **MEDIUM TABLE**

W84 | D84 | H42

The medium Hartney Table can be used as both a coffee or side table. The sophisticated design with pentagon tapered legs in brushed brass and smoked glass lends itself well to modern interiors.

### **SMALL TABLE**

W54 | D54 | H35

The small Hartney Table is the perfect table for a sophisticated interior. The brushed brass frame with pentagon tapered legs and smoked glass top is an elegant addition to any living space.