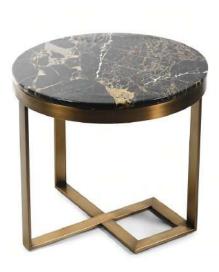

# THEDOVER

### SIDE TABLE

W55 | D55 | H50

The Dover Side Table. Tall is an elegant and timeless side table to use in a living area. The sophisticated marble and elegant geometric brass frame works beautifully in most interiors, and the size makes it the perfect accompaniment next to a sofa.