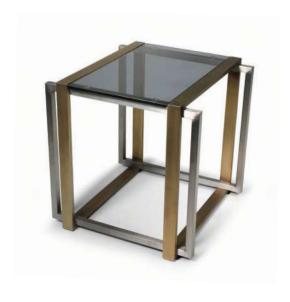

# THEARCANE

**Material:** Stainless steel frame in brushed steel and brushed brass finish with smoked glass top.

W50 | D50 | H50

The Arcane Side Table is a stunning side table for a modern interior. The overlapping details between the two metal tones, combined with the smoked glass top creates a sturdy yet elegant look.