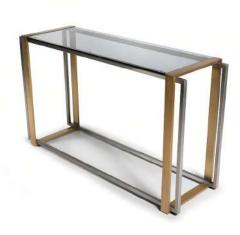

# THEARCANE

**Material:** Stainless steel frame in brushed steel and brushed brass finish with smoked glass top.

### **CONSOLE TABLE**

W130 | D40 | H75

The Arcane Console is perfect for use in a hallway, corridor or room where space is limited due to its slim shape. Its smoked glass top keeps the room looking airy and spacious, while the elegant overlap of metal finishes adds warmth.