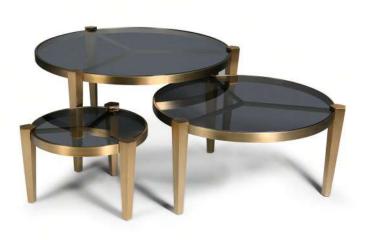

### THE SET

The Hartney Nesting Tables are a set of sleek nesting tables for a modern interior. Each one of the sophisticated tapered legs is finished in a gorgeous pentagon detail, and the smoked glass top creates a spacious illusion. These tables are perfect together in a cluster or for separate uses.

### LARGE TABLE

### W104 | D104 | H50

The large Hartney Table is perfect as a living room coffee table. The elegant tapered legs in pentagon shape and smoked glass top makes it an elegant design for modern interiors.

### **MEDIUM TABLE**

W84 | D84 | H42

The medium Hartney Table can be used as both a coffee or side table. The sophisticated design with pentagon tapered legs in brushed brass and smoked glass lends itself well to modern interiors.

### **SMALL TABLE**

W54 | D54 | H35

The small Hartney Table is the perfect table for a sophisticated interior. The brushed brass frame with pentagon tapered legs and smoked glass top is an elegant addition to any living space.