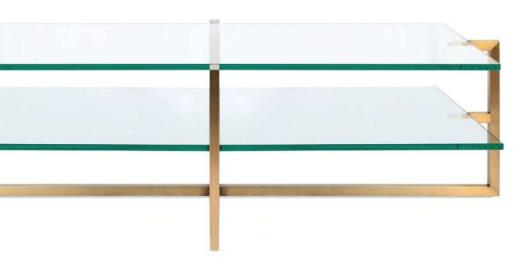

# THEKAYTA

Material: Stainless steel frame in brushed brass with 15mm thick glass top.

### **COFFEE TABLE**

W140 | D80 | H40

The Kayta Coffee Table is a sleek table for a modern interior. Its glass surfaces keep the form light and make a room looking spacious. The sturdy brass frame adds warmth to the room and has a unique cross-shaped base. Use the lower shelf to stack beautiful coffee table books and adorn the glass surface with decorations.