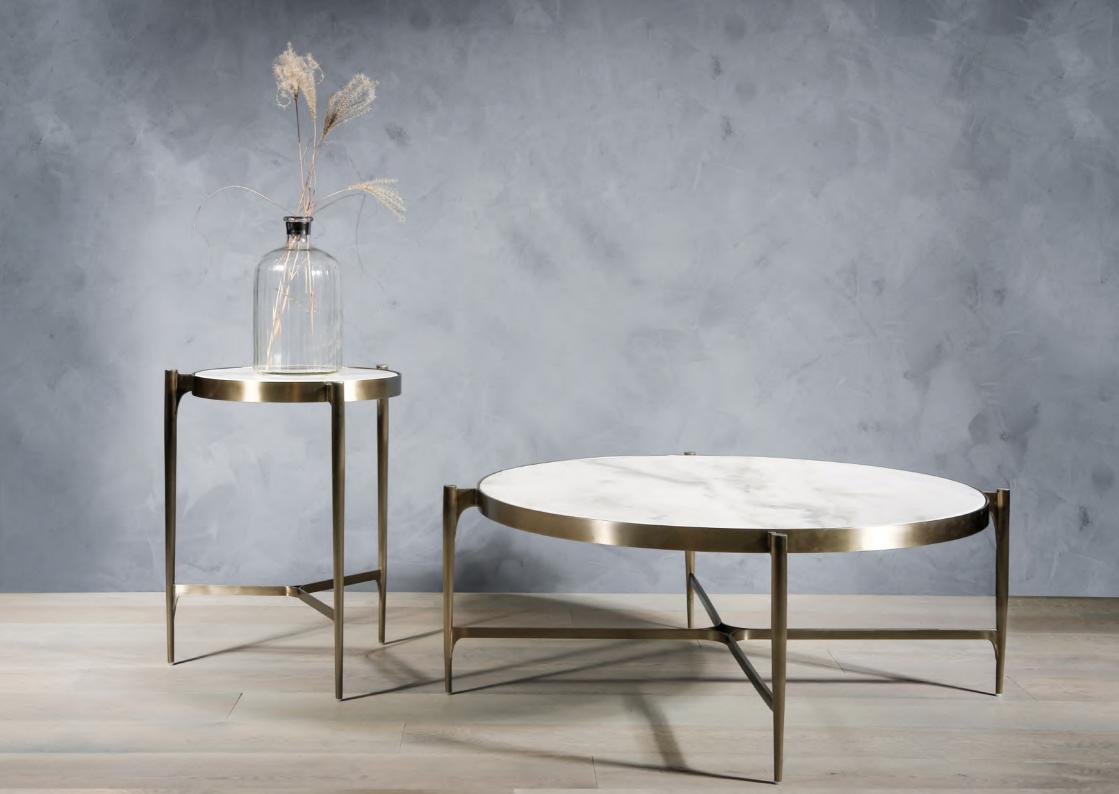

# THESIGOURNEY

Material: Stainless steel frame with Champagne finish and white jade marble top.

### **COFFEE TABLE**

W110 | D110 | H40

The Sigourney Coffee Table is a light and contemporary piece. The light marble and thin frame structure create an airy and soft look, which makes it perfect for a minimalistic or classic living room space. The mix of marble and brushed Champagne finish makes this table a luxurious addition to any interior, and pairs well with both bold colour schemes and toned down designs.

### SIDE TABLE

W50 | D50 | H60

The Sigourney Side Table is a perfect side table to match minimalistic or classic interiors. The light marble and thin Champagne brushed frame creates an airy and soft look, which pairs well with both bold colours and toned down designs.