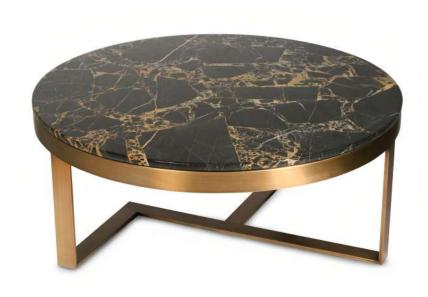

# THEDOVER

### **COFFEE TABLE**

W90 | D90 | H38

The Dover Coffee Table, Short is a stunning table to use in the living area. The sturdy brass frame in striking geometric shape and beautiful marble creates a sophisticated statement for any interior.