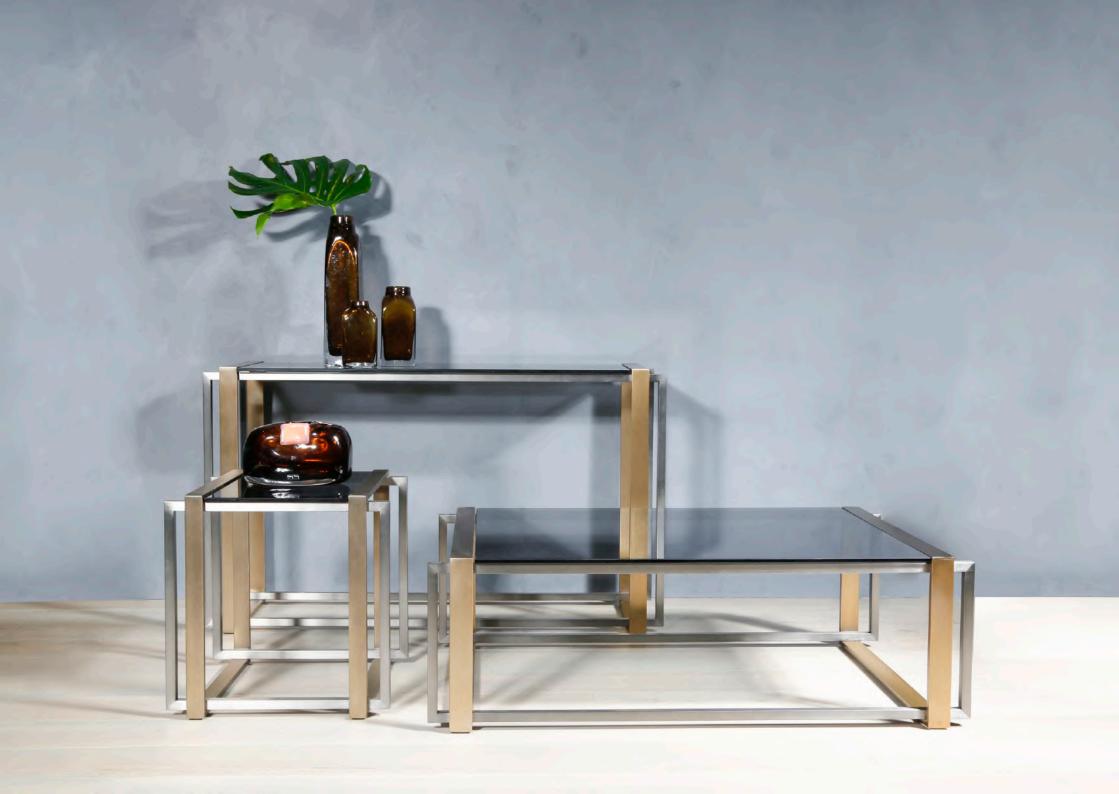

# THEARCANE

**Material:** Stainless steel frame in brushed steel and brushed brass finish with smoked glass top.

### **COFFEE TABLE**

W120 | D76 | H38

The Arcane Coffee Table is a sleek table for a modern interior. Its smoked glass top keeps the form light and helps keep the room looking spacious. The sturdy brushed steel and brushed brass finished frame adds warmth to the room, and has gorgeous overlapping details between the two metal tones.

### **CONSOLE TABLE**

W130 | D40 | H75

The Arcane Console is perfect for use in a hallway, corridor or room where space is limited due to its slim shape. Its smoked glass top keeps the room looking airy and spacious, while the elegant overlap of metal finishes adds warmth.

W50 | D50 | H50

The Arcane Side Table is a stunning side table for a modern interior. The overlapping details between the two metal tones, combined with the smoked glass top creates a sturdy yet elegant look.