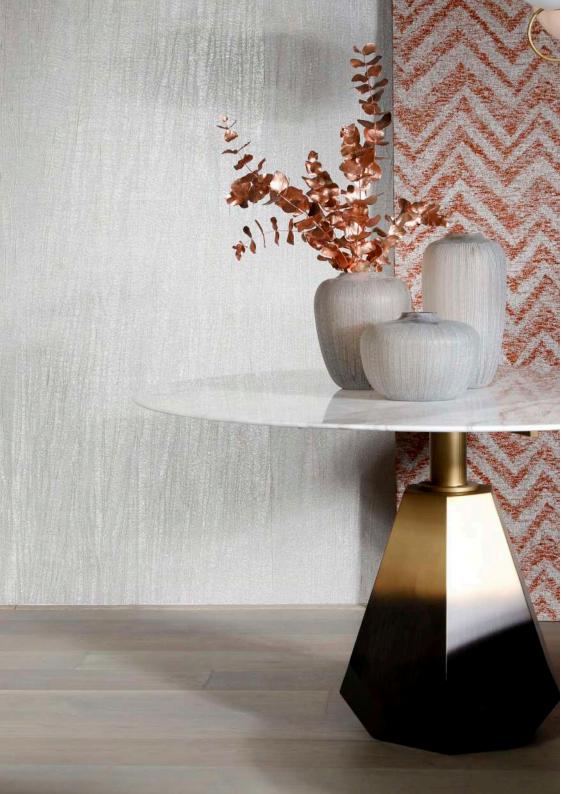

### **COFFEE TABLE**

W105 | D105 | H43

This Mahorn Coffee Table is a standout design. The table has a diamond shaped base and the transition of colours on the base creates an optical lift. This table can easily become the focal point in any interior, and looks great styled with a mix of industrial pieces and softer colours.

Top: White jade marble.