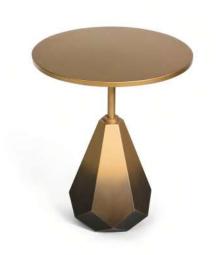

### W55 | D55 | H60

The Clessidra Side Table is a contemporary table with a unique teardrop metallic base that immediately catches your attention. The table's simple design fits any interior and adds a touch of elegance and luxury. Perfect for displaying any beautiful decor, plants or lamps.