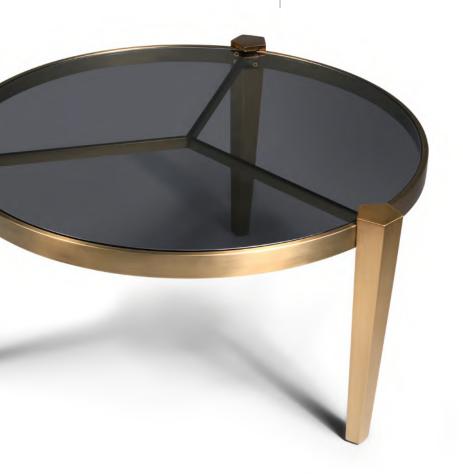

### THE SET

The Hartney Nesting Tables are a set of sleek nesting tables for a modern interior. Each one of the sophisticated tapered legs is finished in a gorgeous pentagon detail, and the smoked glass top creates a spacious illusion. These tables are perfect together in a cluster or for separate uses.

### W104 | D104 | H50

The large Hartney Table is perfect as a living room coffee table. The elegant tapered legs in pentagon shape and smoked glass top makes it an elegant design for modern interiors.