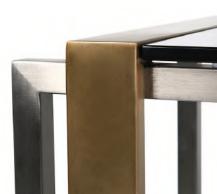

# THEARCANE

**Material:** Stainless steel frame in brushed steel and brushed brass finish with smoked glass top.

### **COFFEE TABLE**

W120 | D76 | H38

The Arcane Coffee Table is a sleek table for a modern interior. Its smoked glass top keeps the form light and helps keep the room looking spacious. The sturdy brushed steel and brushed brass finished frame adds warmth to the room, and has gorgeous overlapping details between the two metal tones.