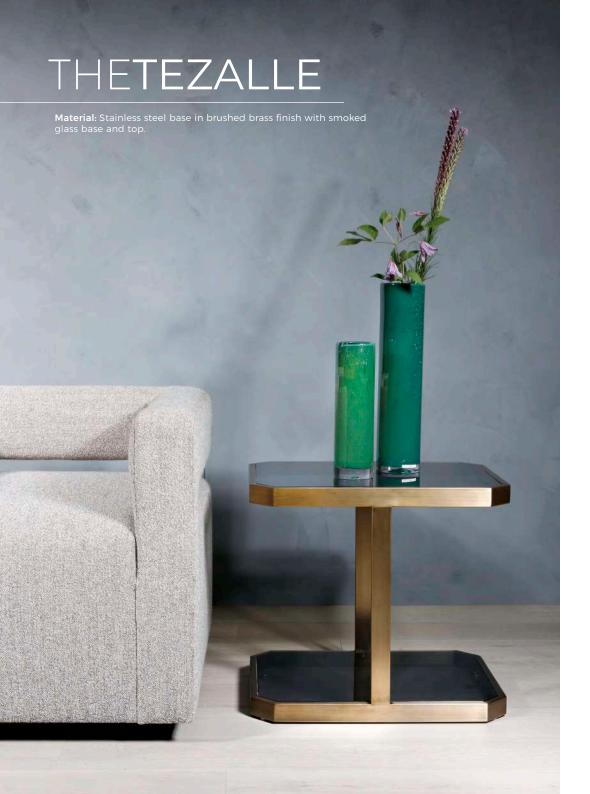

### W55 | D42 | H50

The Tezalle Side Table is a contemporary and sophisticated piece. With double-layered smoked glass and elegant brushed brass finished frame, it is a stunning piece for any design space. Its simple design stands out with the metal edge, and pairs well with other metal or colourful accessories. Perfect for both the living room, bedroom or hallway.

### **COFFEE TABLE**

W130 | D75 | H40

The Tezalle Coffee Table is a simple design that stand out. A solid brushed brass finished frame and smoked glass base and top makes the Tezalle a design suitable for both classic and contemporary spaces.

### **CONSOLE TABLE**

W120 | D35 | H80

The Tezalle Console Table is a stunning coffee table for any interior. Its elegant brushed brass finished frame and smoked glass bottom and top create a sophisticated look while maintaining a light feel. In addition, the console's size makes it perfect for narrow hallways.