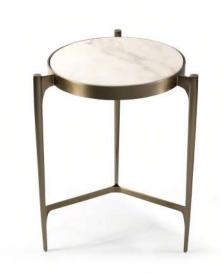

# THESIGOURNEY

Material: Stainless steel frame with Champagne finish and white jade marble top.

### SIDE TABLE

W50 | D50 | H60

The Sigourney Side Table is a perfect side table to match minimalistic or classic interiors. The light marble and thin Champagne brushed frame creates an airy and soft look, which pairs well with both bold colours and toned down designs.