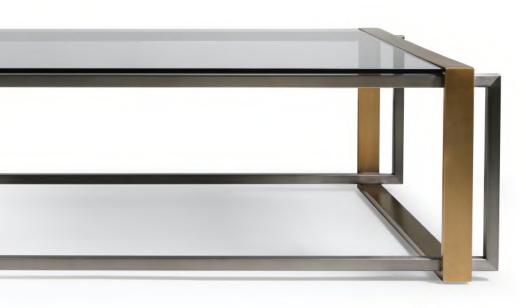

# THEARCANE

**Material:** Stainless steel frame in brushed steel and brushed brass finish with smoked glass top.

### **COFFEE TABLE**

W120 | D76 | H38

The Arcane Coffee Table is a sleek table for a modern interior. Its smoked glass top keeps the form light and helps keep the room looking spacious. The sturdy brushed steel and brushed brass finished frame adds warmth to the room, and has gorgeous overlapping details between the two metal tones.