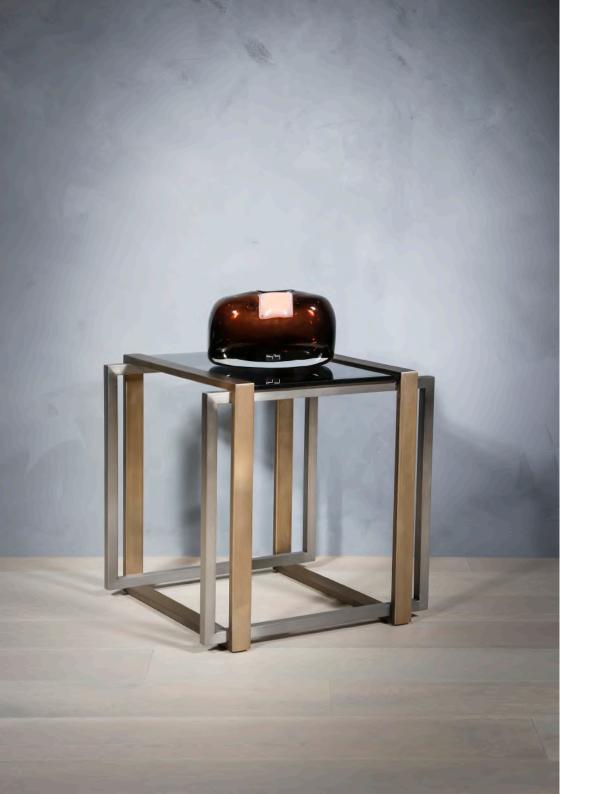

# THEARCANE

**Material:** Stainless steel frame in brushed steel and brushed brass finish with smoked glass top.

W50 | D50 | H50

The Arcane Side Table is a stunning side table for a modern interior. The overlapping details between the two metal tones, combined with the smoked glass top creates a sturdy yet elegant look.