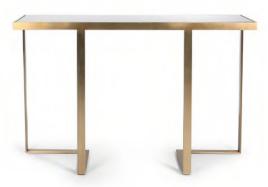

# THESAPLE Material: Stainless steel frame in brushed brass with Portoro marble top.

### **CONSOLE TABLE**

### W120 | D35 | H80

This console table is perfect for use in a hallway, corridor or room where space is limited due to its slim shape. The beautiful marble surface, sturdy brass frame and gorgeous unique base shape makes it a sleek table for a modern interior.