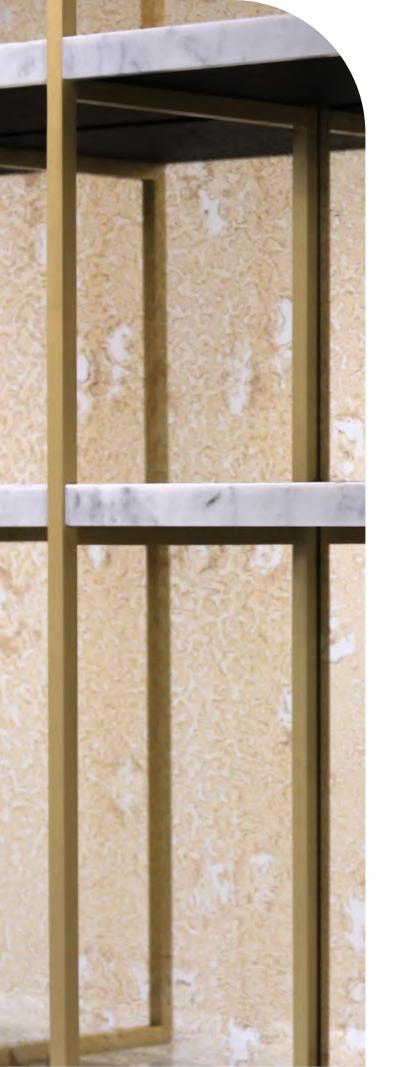

#### **BRUNELL COLLECTION**

The Brunell Collection is a timeless and elegant collection of dining, side, coffee and console tables as well as shelving.

The designs are a luxurious addition in both contemporary and classic design schemes, and work well with both bold colour schemes and toned down designs.

The collection consists of a wide range of designs incorporating materials and finishes like brushed metal, brass, bronze and Champagne finishes, iron bases, thick clear and smoked glass, white jade and Portoro marble.