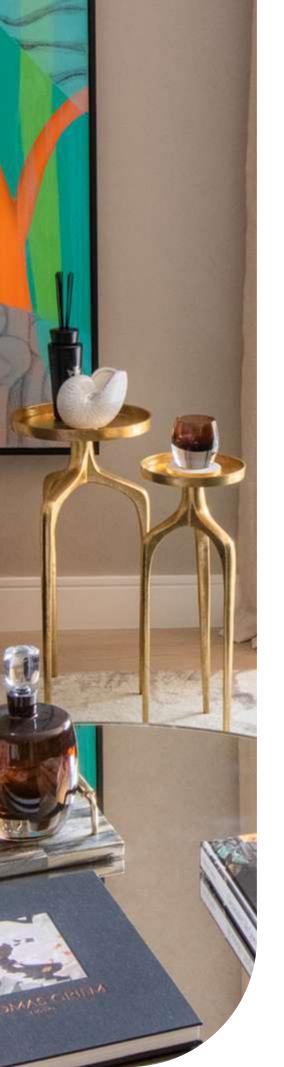

#### ORA COLLECTION

The Ora Collection is a light and elegant collection of side, console and coffee tables, and mirrors. The individual designs are easy to incorporate into any space or style.

The collection is made and finished in different materials including iron, nickel, powder coat, gold leaf, stained mirror, stone and marble.

HATHOR CONSOLE TABLE

GONA SIDE TABLE

NELE COFFEE TABLE

JESTER SIDE TABLE

DROP MIRROR

SID SIDE TABLES

GALLERY SIDE TABLE

CLOVER SIDE TABLE