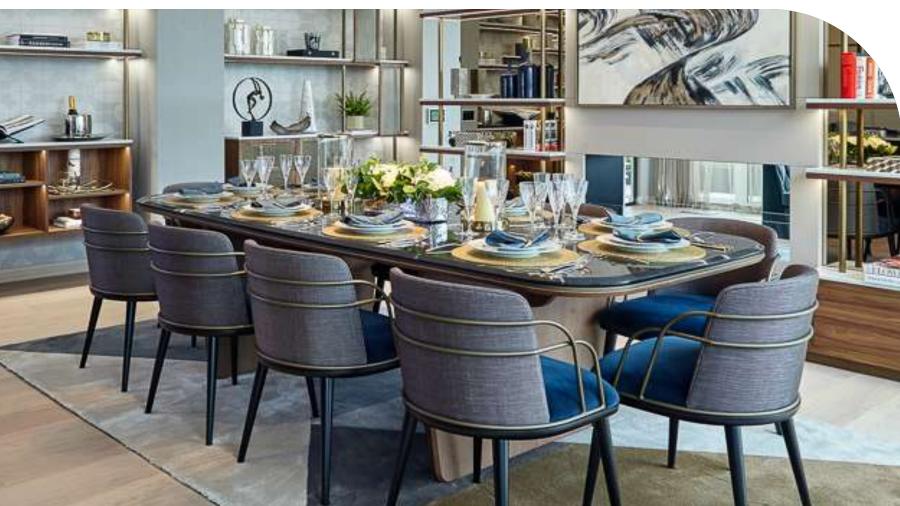

#### **BRUNELL COLLECTION**

The Brunell Collection is a timeless and elegant collection of dining, side, coffee and console tables as well as shelving.

The designs are a luxurious addition in both contemporary and classic design schemes, and work well with both bold colour schemes and toned down designs.

The collection consists of a wide range of designs incorporating materials and finishes like brushed metal, brass, bronze and Champagne finishes, iron bases, thick clear and smoked glass, white jade and Portoro marble.

KAYTA COFFEE TABLE

ARCANE SIDE TABLE

DOVER COFFEE TABLE

**OLIVIE BOOKCASE** 

TEZALLE CONSOLE TABLE

SIGOURNEY SIDE TABLE

CONCAVE SIDE TABLE

HARTNEY TABLE