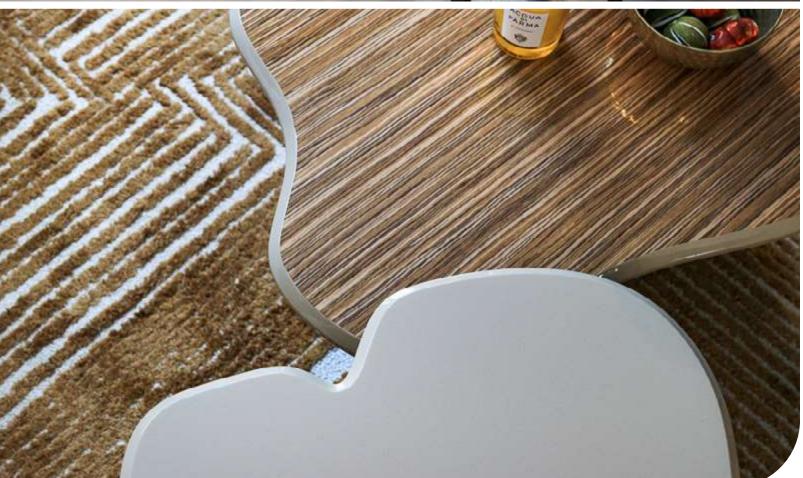

#### **BRUNELL COLLECTION**

The Brunell Collection is a timeless and elegant collection of dining, side, coffee and console tables as well as shelving.

The designs are a luxurious addition in both contemporary and classic design schemes, and work well with both bold colour schemes and toned down designs.

The collection consists of a wide range of designs incorporating materials and finishes like brushed metal, brass, bronze and Champagne finishes, iron bases, thick clear and smoked glass, white jade and Portoro marble.

KAYTA COFFEE TABLE

ARCANE SIDE TABLE

DOVER COFFEE TABLE

**OLIVIE BOOKCASE** 

TEZALLE CONSOLE TABLE

SIGOURNEY SIDE TABLE

CONCAVE SIDE TABLE

HARTNEY TABLE