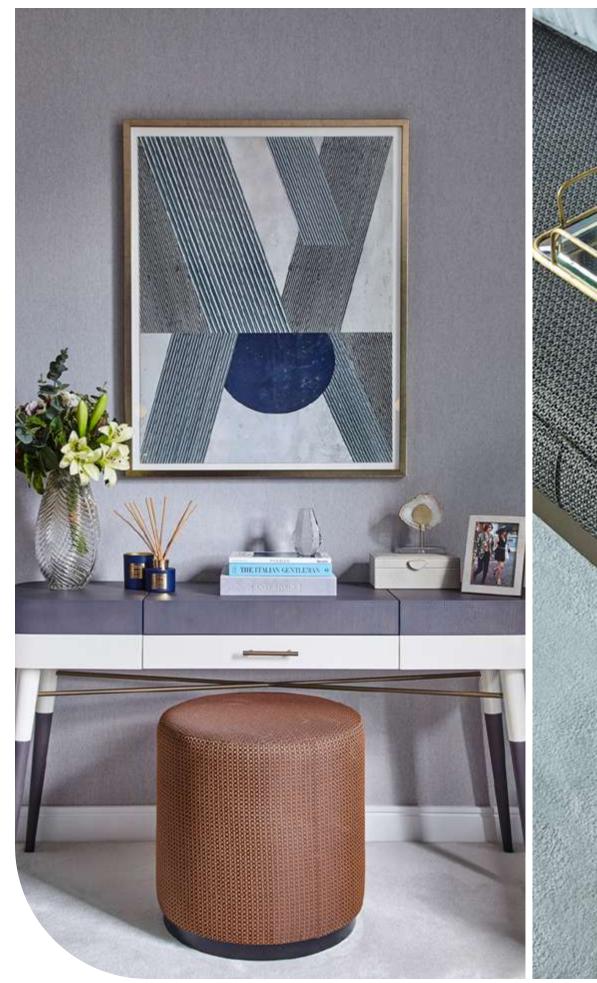

#### **BRUNELL COLLECTION**

The Brunell Collection is a timeless and elegant collection of dining, side, coffee and console tables as well as shelving.

The designs are a luxurious addition in both contemporary and classic design schemes, and work well with both bold colour schemes and toned down designs.

The collection consists of a wide range of designs incorporating materials and finishes like brushed metal, brass, bronze and Champagne finishes, iron bases, thick clear and smoked glass, white jade and Portoro marble.