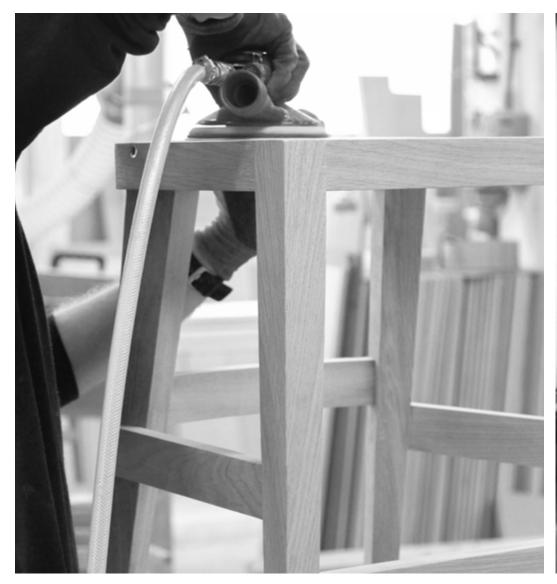

#### Upholstery and Final Touches

Finally, the upholstery seamlessly dress the furniture, adding details like studding, deep or pulled buttoning, fluting, piping or intricate pleating.

At Circus 25 we always go through thorough quality control before any piece of furniture leaves the factory, ensuring the highest quality of furniture for the end client.