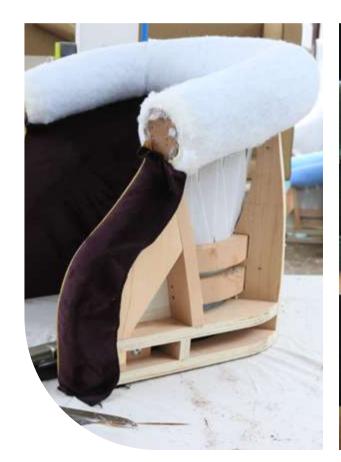

# Foam, Bodywork, Fabric Cutting & Sewing

Each element is important in ensuring the comfort and aesthetic of the furniture.

From picking the right density foam and creating the perfect mould for the furniture, to knowing exactly where to cut the fabric ensuring patterns match and the least amount of fabric goes to waste, to finally sewing it all together in perfect harmony with the design of the individual piece.