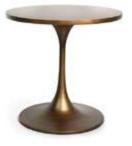

#### **BRUNELL COLLECTION**

The Brunell Collection is a timeless and elegant collection of dining, side, coffee and console tables as well as shelving.

The designs are a luxurious addition in both contemporary and classic design schemes, and work well with both bold colour schemes and toned down designs.

The collection consists of a wide range of designs incorporating materials and finishes like brushed metal, brass, bronze and Champagne finishes, iron bases, thick clear and smoked glass, white jade and Portoro marble.

KAYTA COFFEE TABLE

ARCANE SIDE TABLE

DOVER COFFEE TABLE

**OLIVIE BOOKCASE** 

TEZALLE CONSOLE TABLE

SIGOURNEY SIDE TABLE

CONCAVE SIDE TABLE

HARTNEY TABLE