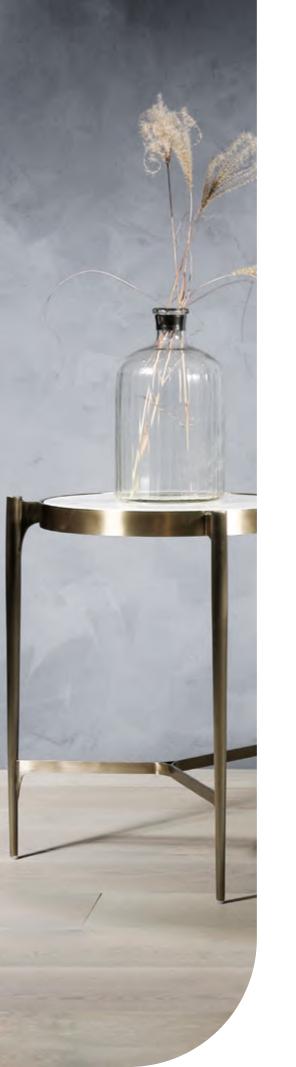

#### ORA COLLECTION

The Ora Collection is a light and elegant collection of side, console and coffee tables, and mirrors. The individual designs are easy to incorporate into any space or style.

The collection is made and finished in different materials including iron, nickel, powder coat, gold leaf, stained mirror, stone and marble.

HATHOR CONSOLE TABLE

GONA SIDE TABLE

NELE COFFEE TABLE

JESTER SIDE TABLE

DROP MIRROR

SID SIDE TABLES

GALLERY SIDE TABLE

CLOVER SIDE TABLE