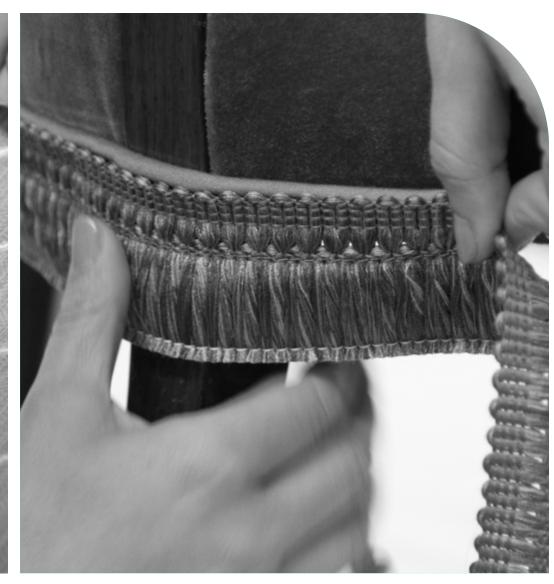

#### Upholstery and Final Touches

Finally, the upholstery seamlessly dress the furniture, adding details like studding, deep or pulled buttoning, fluting, piping or intricate pleating.

At Circus 25 we always go through thorough quality control before any piece of furniture leaves the factory, ensuring the highest quality of furniture for the end client.