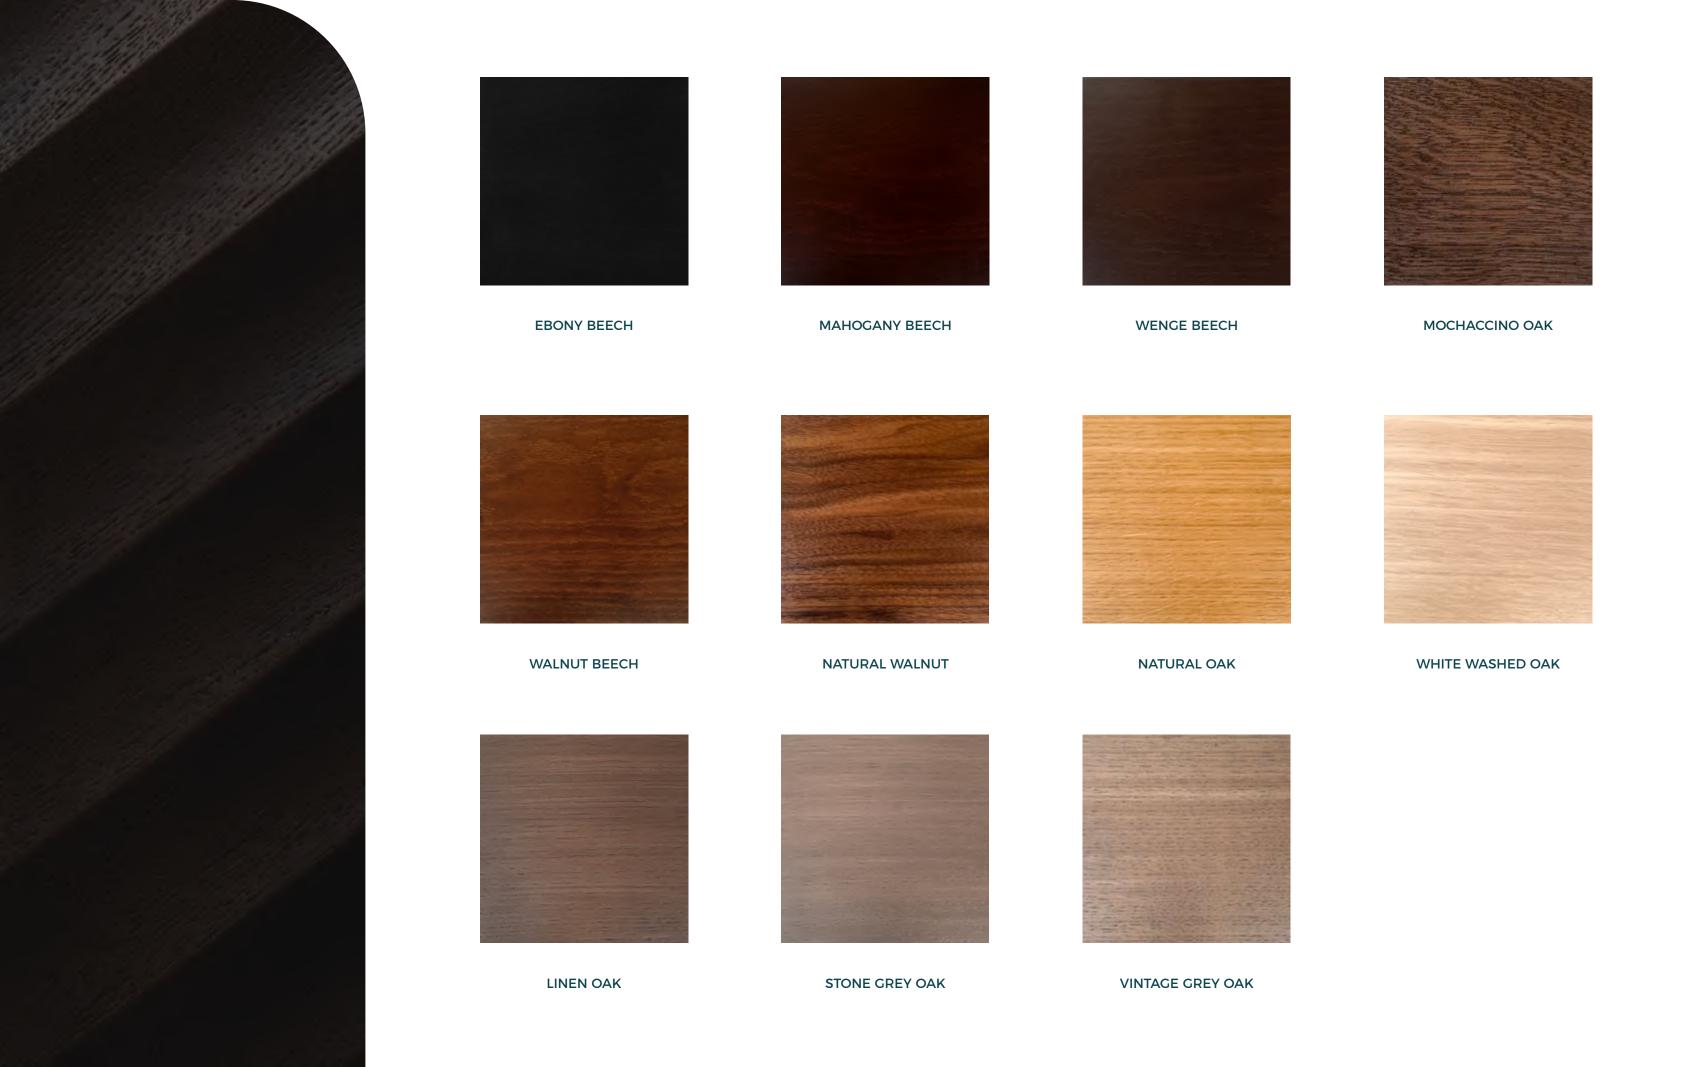

#### Carpentry

Our talented carpenters use state of the art machinery and hardwood beech wood to create solid frames to last.

Each piece of furniture requires its own unique combination of material, and the carpenter uses a variety of woods including the right choice of oak, walnut, beech, veneer, MDF or plywood for the job at hand.