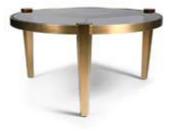

#### **BRUNELL COLLECTION**

The Brunell Collection is a timeless and elegant collection of dining, side, coffee and console tables as well as shelving.

The designs are a luxurious addition in both contemporary and classic design schemes, and work well with both bold colour schemes and toned down designs.

The collection consists of a wide range of designs incorporating materials and finishes like brushed metal, brass, bronze and Champagne finishes, iron bases, thick clear and smoked glass, white jade and Portoro marble.

KAYTA COFFEE TABLE

ARCANE SIDE TABLE

DOVER COFFEE TABLE

**OLIVIE BOOKCASE** 

TEZALLE CONSOLE TABLE

SIGOURNEY SIDE TABLE

CONCAVE SIDE TABLE

HARTNEY TABLE