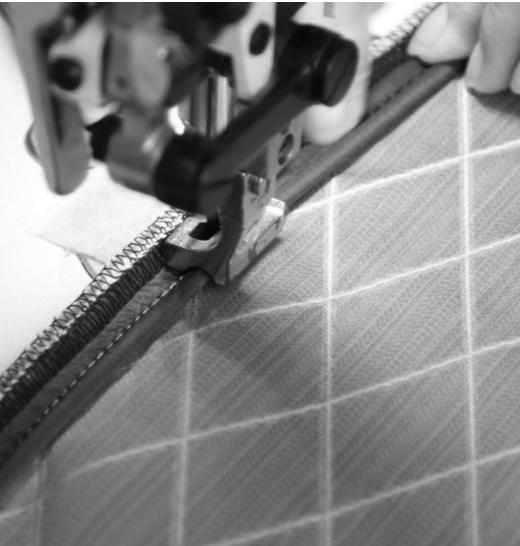

# Foam, Bodywork, Fabric Cutting & Sewing

Each element is important in ensuring the comfort and aesthetic of the furniture.

From picking the right density foam and creating the perfect mould for the furniture, to knowing exactly where to cut the fabric ensuring patterns match and the least amount of fabric goes to waste, to finally sewing it all together in perfect harmony with the design of the individual piece.