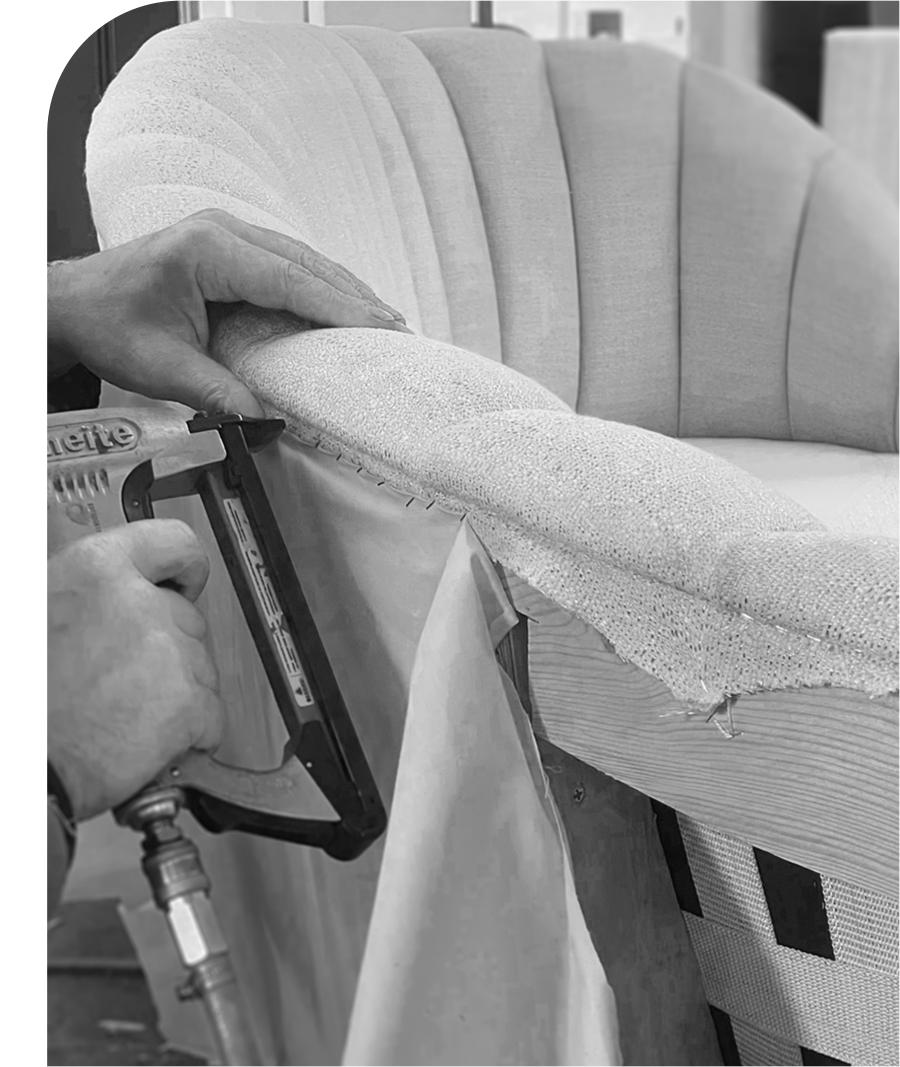

#### Upholstery and Final Touches

Finally, the upholstery seamlessly dress the furniture, adding details like studding, deep or pulled buttoning, fluting, piping or intricate pleating.

At Circus 25 we always go through thorough quality control before any piece of furniture leaves the factory, ensuring the highest quality of furniture for the end client.