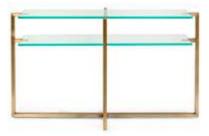

#### ORA COLLECTION

The Ora Collection is a light and elegant collection of side, console and coffee tables, and mirrors. The individual designs are easy to incorporate into any space or style.

The collection is made and finished in different materials including iron, nickel, powder coat, gold leaf, stained mirror, stone and marble.

HATHOR CONSOLE TABLE

GONA SIDE TABLE

NELE COFFEE TABLE

JESTER SIDE TABLE

DROP MIRROR

SID SIDE TABLES

GALLERY SIDE TABLE

CLOVER SIDE TABLE