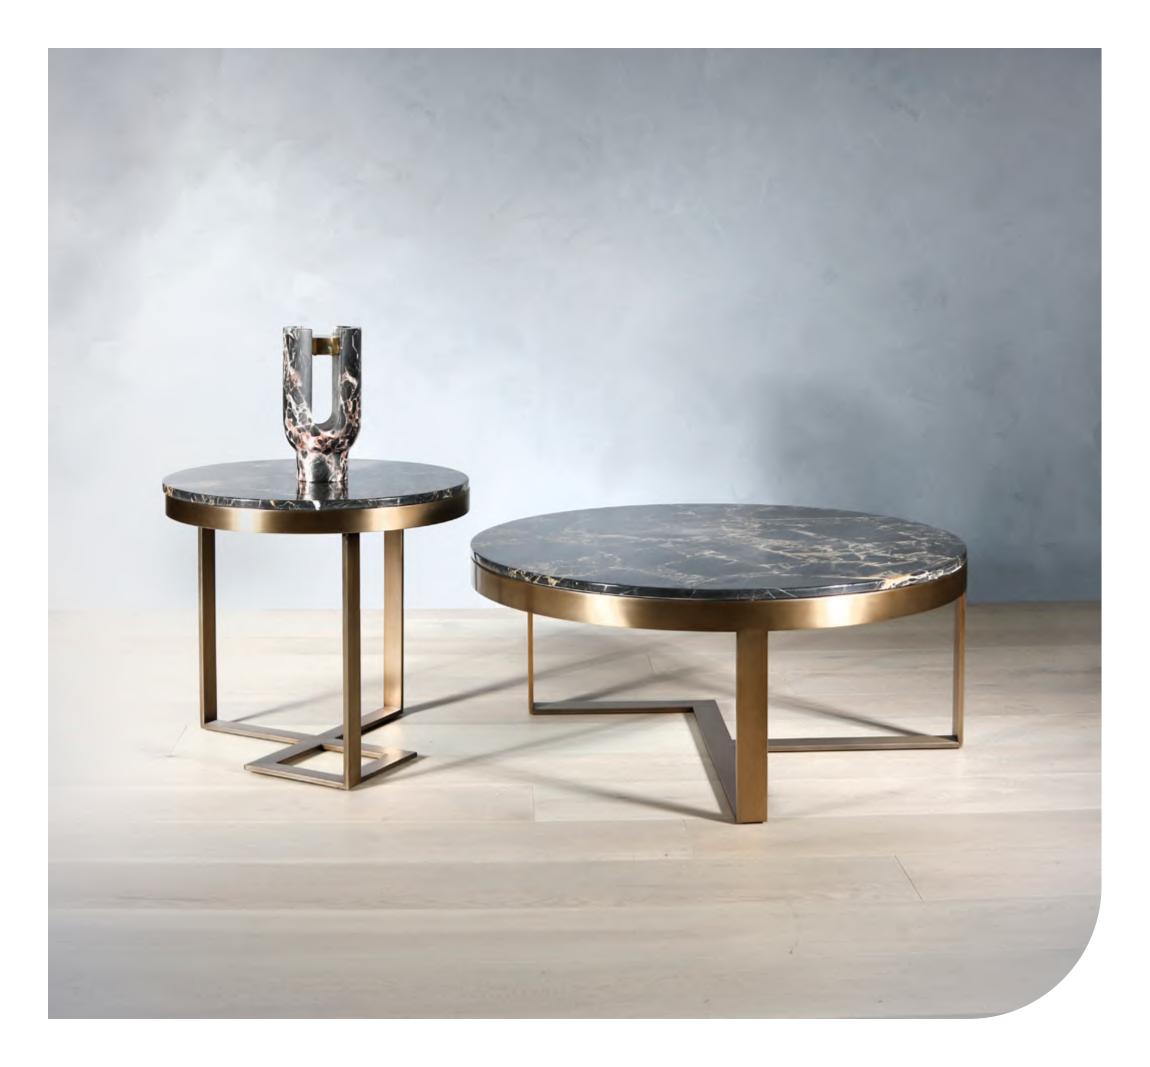

#### **BRUNELL COLLECTION**

The Brunell Collection is a timeless and elegant collection of dining, side, coffee and console tables as well as shelving.

The designs are a luxurious addition in both contemporary and classic design schemes, and work well with both bold colour schemes and toned down designs.

The collection consists of a wide range of designs incorporating materials and finishes like brushed metal, brass, bronze and Champagne finishes, iron bases, thick clear and smoked glass, white jade and Portoro marble.

KAYTA COFFEE TABLE

ARCANE SIDE TABLE

DOVER COFFEE TABLE

**OLIVIE BOOKCASE** 

TEZALLE CONSOLE TABLE

SIGOURNEY SIDE TABLE

CONCAVE SIDE TABLE

HARTNEY TABLE

KAYTA CONSOLE TABLE