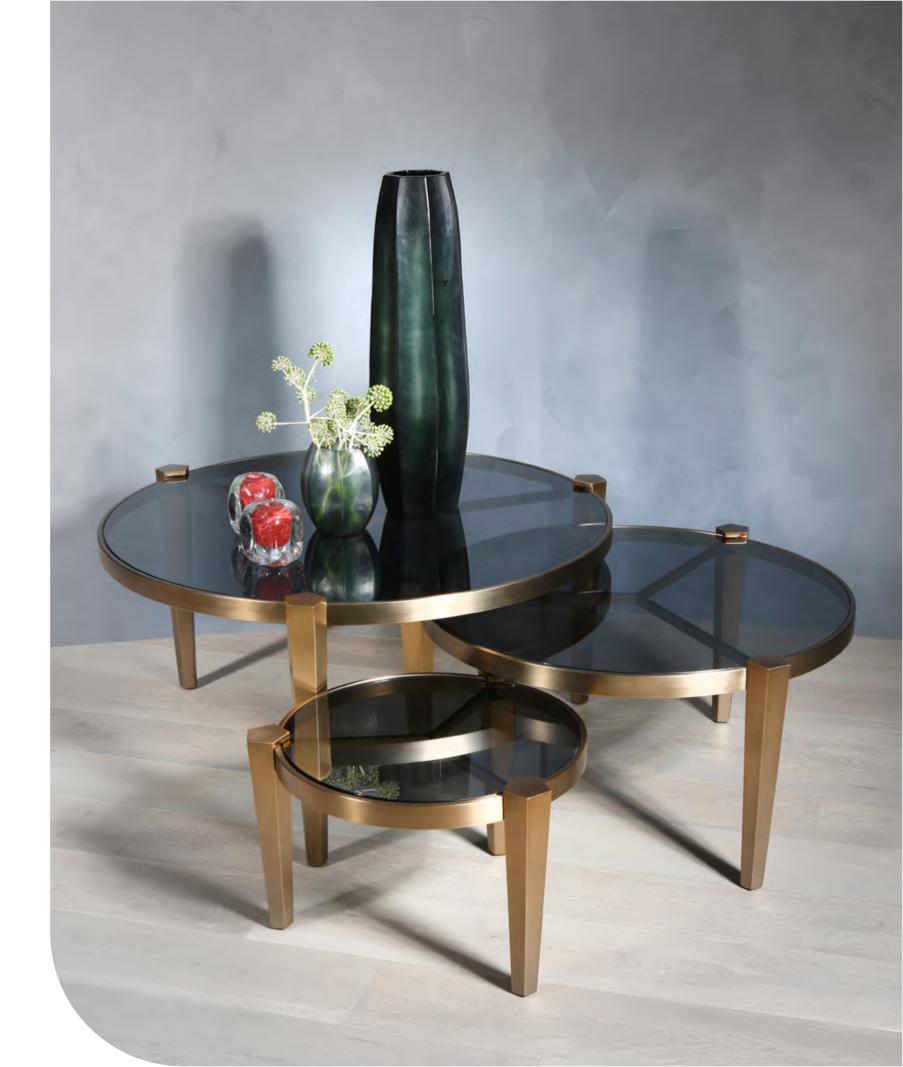

#### **BRUNELL COLLECTION**

The Brunell Collection is a timeless and elegant collection of dining, side, coffee and console tables as well as shelving.

The designs are a luxurious addition in both contemporary and classic design schemes, and work well with both bold colour schemes and toned down designs.

The collection consists of a wide range of designs incorporating materials and finishes like brushed metal, brass, bronze and Champagne finishes, iron bases, thick clear and smoked glass, white jade and Portoro marble.