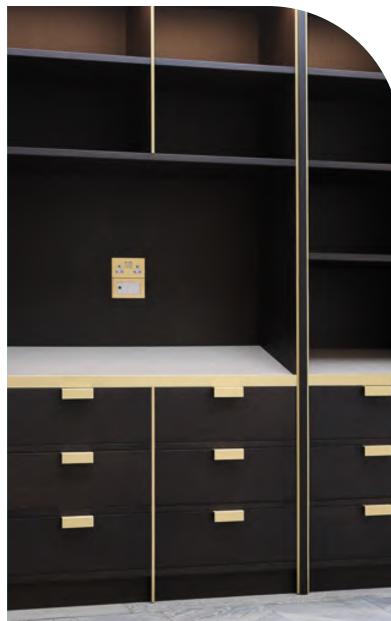

#### JOINERY

Circus 25 also offers bespoke joinery solutions from wardrobes and bookcases to TV-units and bars. We work with you to make sure your design includes every detail and integrates seamlessly with your project.

Get in touch to learn more about our fitted furniture services.